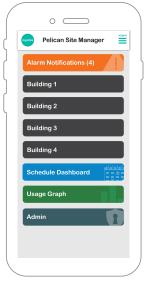

Pelican's scheduling feature has been particularly useful. "Scheduling is awesome, because we can schedule individual classrooms. In vacation mode, we still have outside user groups come in and use the space. When the entire campus is on vacation, groups can override vacation mode," added Bonds, also noting that the lockout feature and Pelican's technical support have been valuable features.