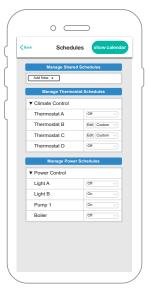

Pelican's scheduling feature has been particularly useful. "Scheduling is awesome, because we can schedule individual classrooms. In vacation mode, we still have outside user groups come in and use the space. When the entire campus is on vacation, groups can override vacation mode," added Bonds, also noting that the lockout feature and Pelican's technical support have been valuable features.