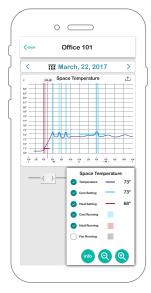

Seth Chhou, Maintenance HVAC Tech II, has noticed the system helps them troubleshoot problems faster. "Before, we got a teacher who says the heater's not working and we had to go to the classroom to check. Now I look at the history graphs first, and I can see when the problem started. The data gives me a good idea what the problem is before I go out there."