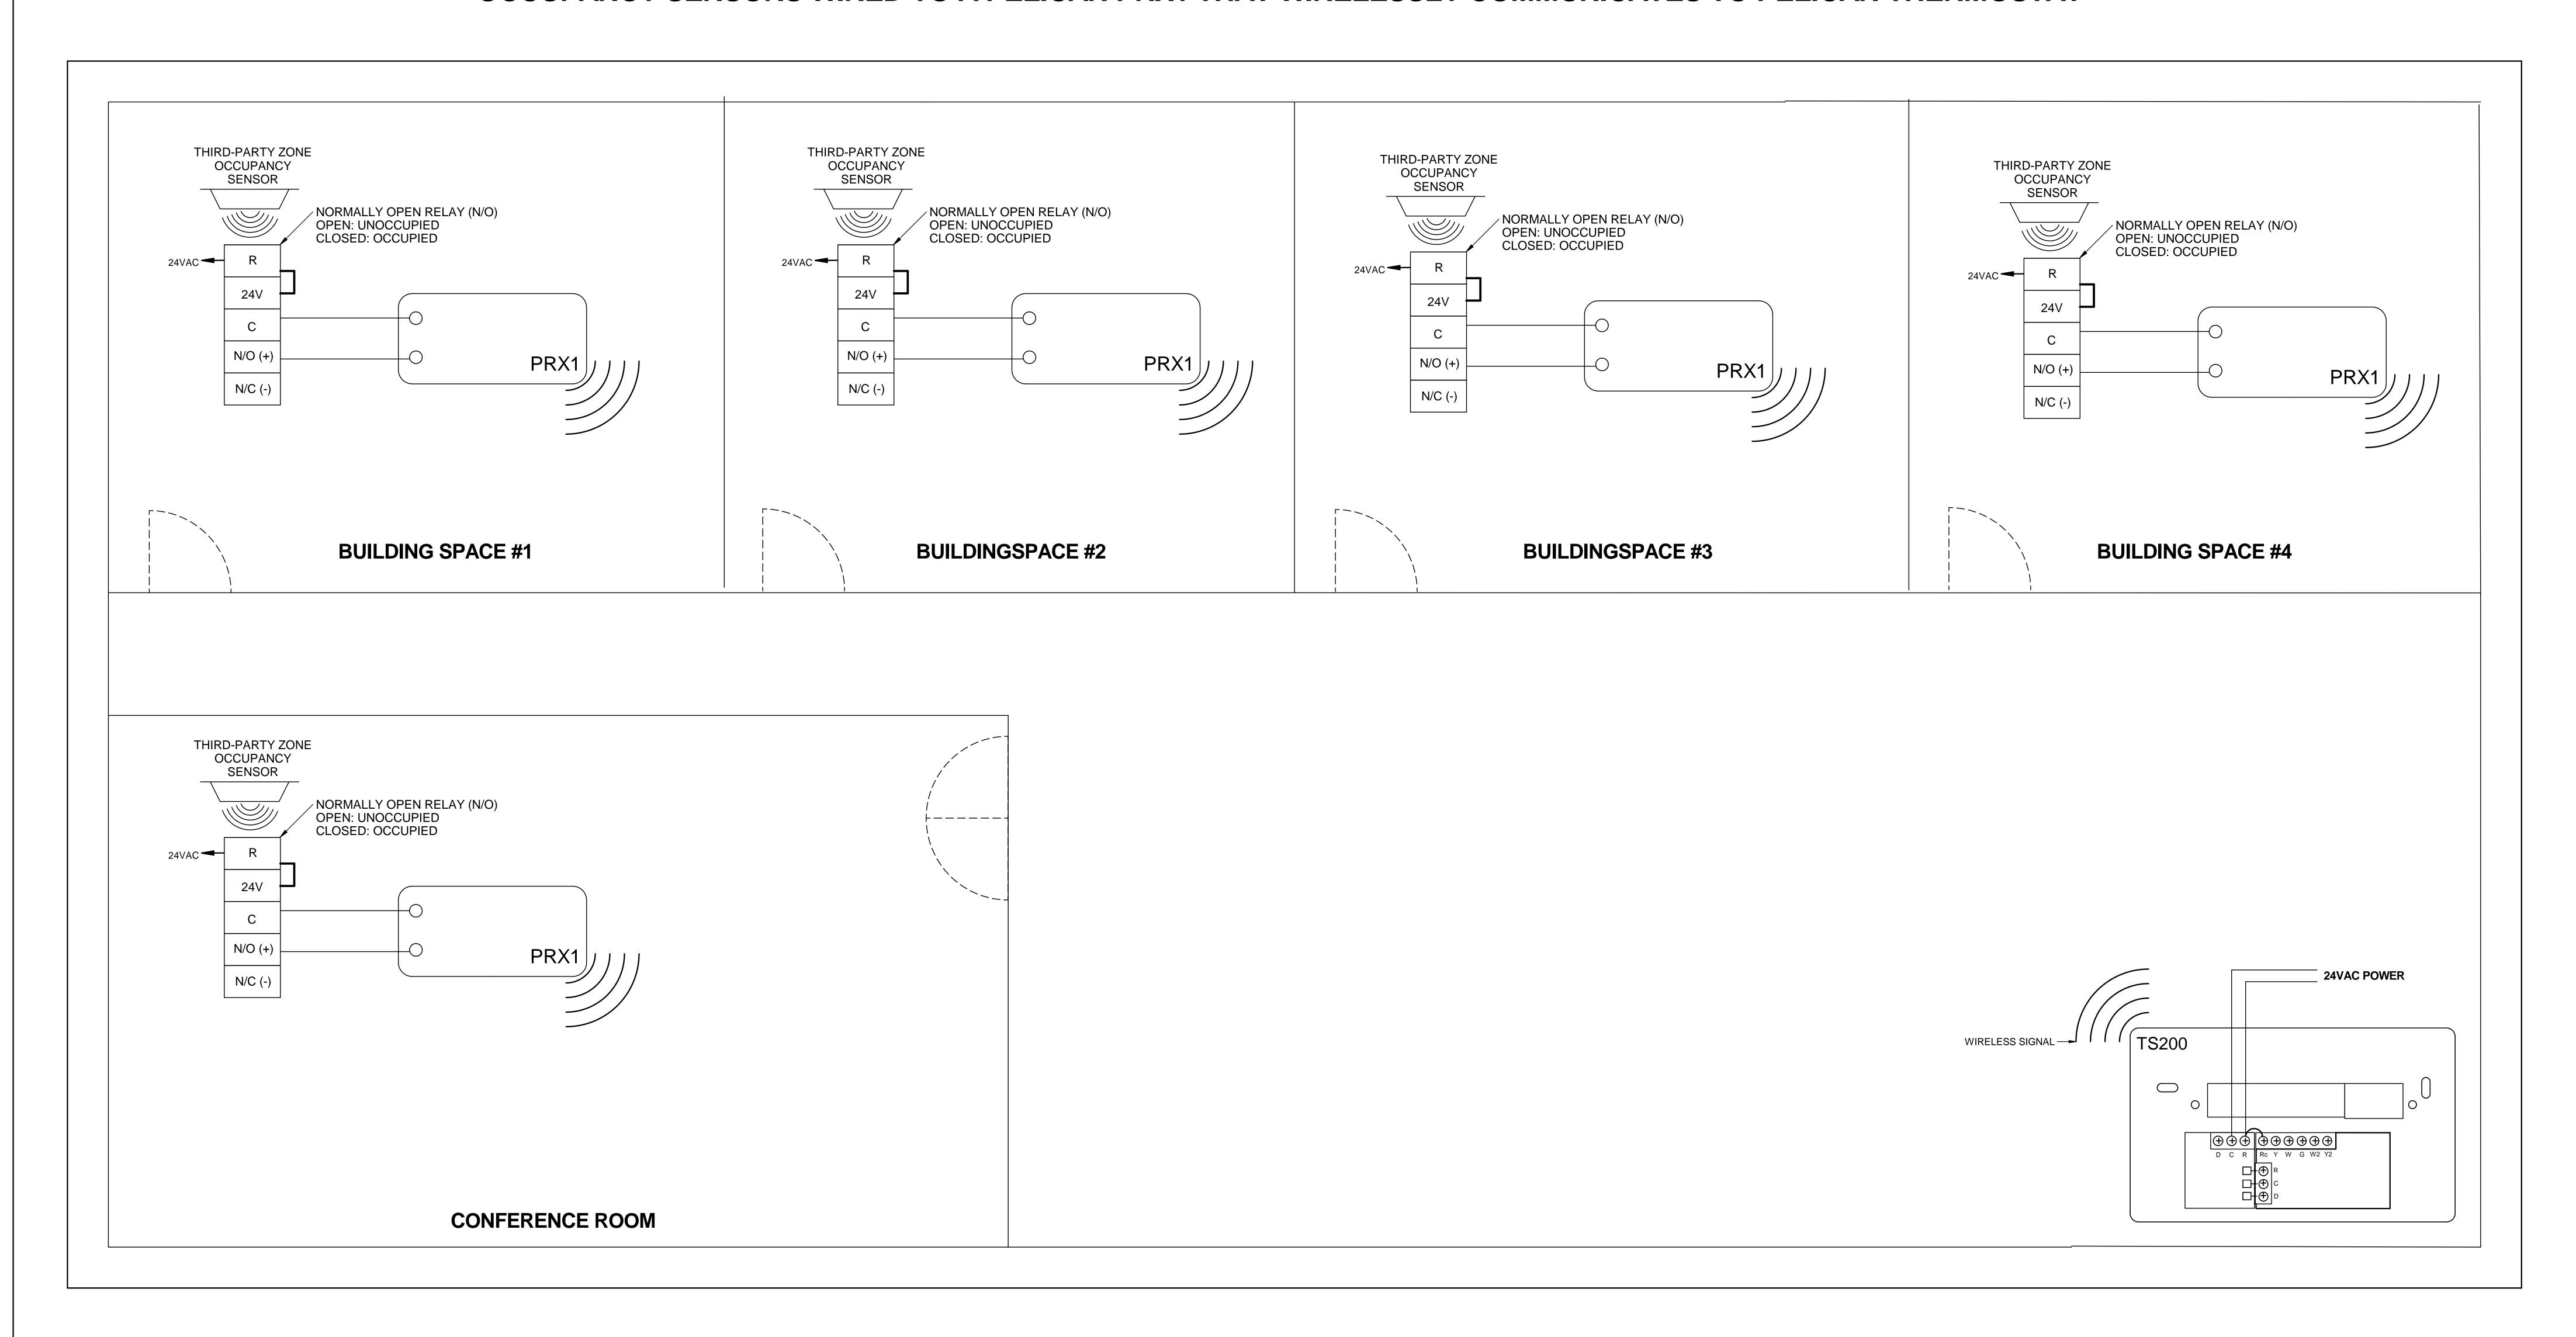

## OCCUPANCY SENSORS WIRED TO A PELICAN PRX1 THAT WIRELESSLY COMMUNICATES TO PELICAN THERMOSTAT

## **NOTES:**

A SINGLE PELICAN THERMOSTAT CAN CONNECT TO EIGHT (8) PRX1 SENSORS.

PELICAN GATEWAY REQUIRED FOR SETUP AND CONFIGURATION.

| PROJECT NUMBER: | REV. NO.<br>REV01               | DRAWING TITLE: Occupancy Sensors Wireless - PRX1 | DRAWN BY:<br>PWS               | SCALE:<br>NTS |  |
|-----------------|---------------------------------|--------------------------------------------------|--------------------------------|---------------|--|
| D-20032902      | PROJECT NAME: Occupancy Sensors |                                                  | <b>DATE CREATED:</b> 3/31/2020 | PAGE 1 OF 1   |  |