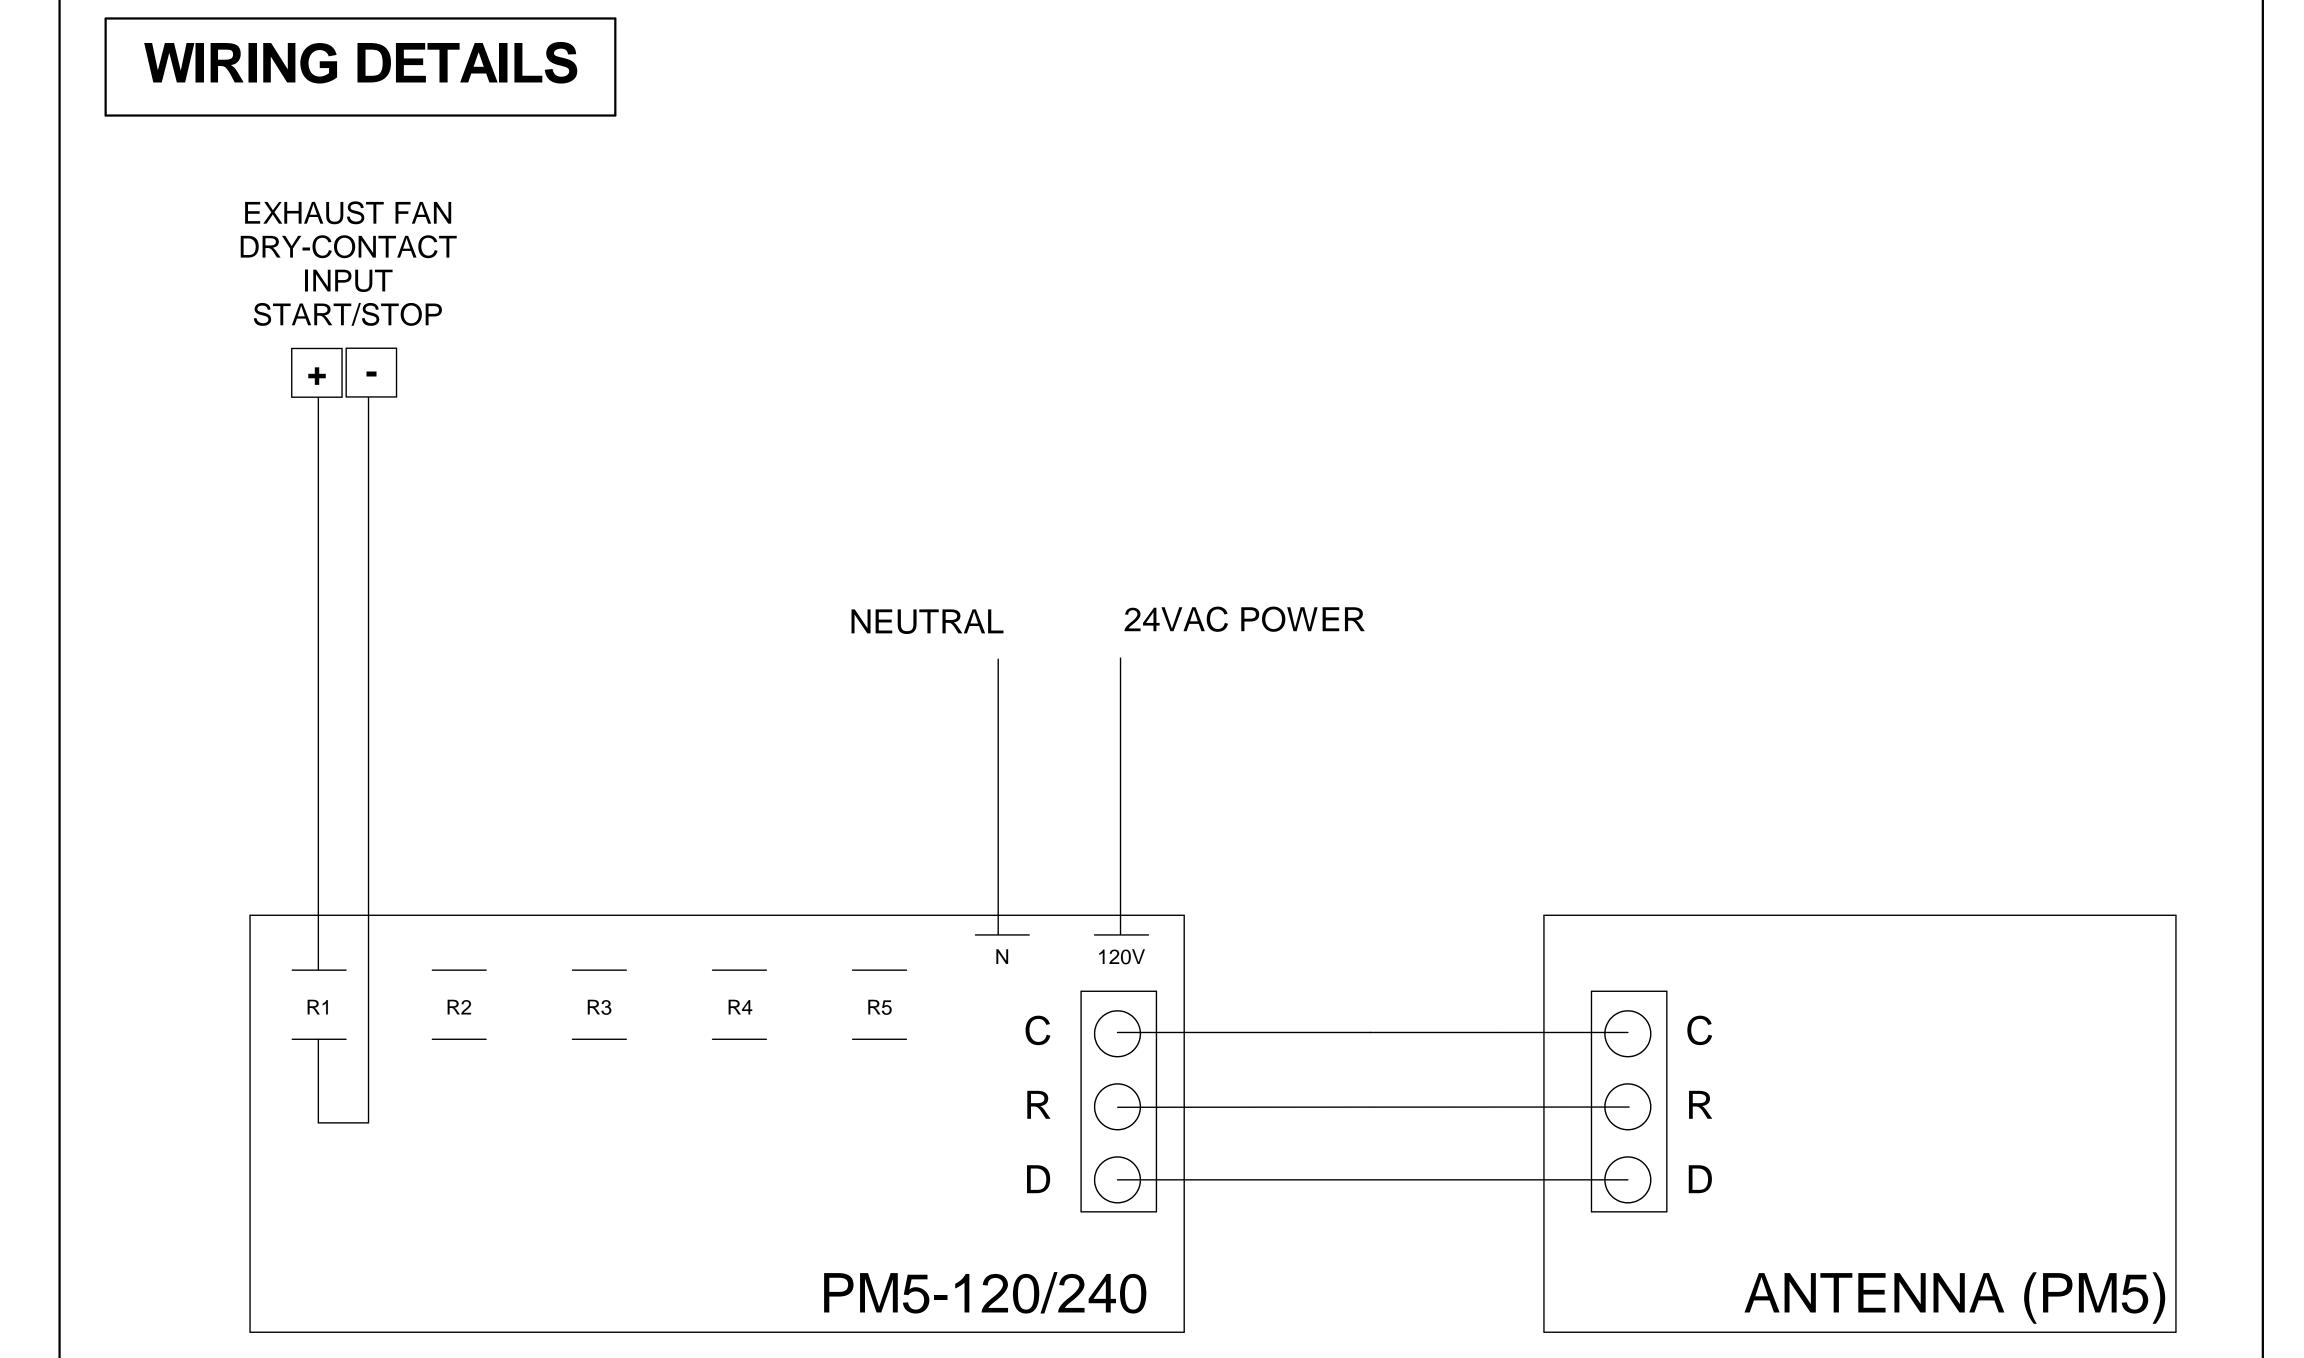

## EXHAUST FAN PM5 ANTENNA

## SEQUENCE OF OPERATIONS

THERE WILL BE A SEPARATE PM5 FOR EACH EXHAUST FAN (EF) ALLOWING FOR START/STOP AND SCHEDULING OF EFS. THE PM5 LINE VOLTAGE CONTACTS CAN OPERATE LOADS UP TO 15 AMPS @120VAC OR 10 AMPS @ 240/277VAC. THE EXHAUST FAN STATUS SHALL BE INDICATED IN THE EMS IN REAL-TIME AND HISTORICALLY.

## CONFIGURATION

CONFIGURATION WITH THE PELICAN WEB-APP, GO TO ADMIN > POWER CONTROL MODULE.

RELAY 1 = ENABLE

NAME = EF-(#)

GROUP = EXHAUST FAN CONTROL

DESCRIPTION = ENTER LOCATION OF THE EF.

MANUAL OVERRIDE TIME = TBD

ON CONTACT POSITION = CLOSED

POWER SIZE = BLANK

PROJECT NUMBER:

REV. NO.

REV. NO.

REV. NO.

Exhuast Fan Control - Start-Stop

Ventilation and Exhaust Fans